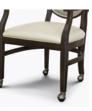

## bellasari

The Bellasari dining chair is graceful and refined featuring custom curved arms set against a framed oval upholstered back. The piping detailing, found on the border of the upholstered back and seat cushion, is a sophisticated style point.

Steel Reinforced Our patented steelreinforced joint system uses over 20 pieces of steel in most Kwalu chairs. Stop ongoing and costly furniture replacement.

Optional Casters Casters available for all four legs and are optional.