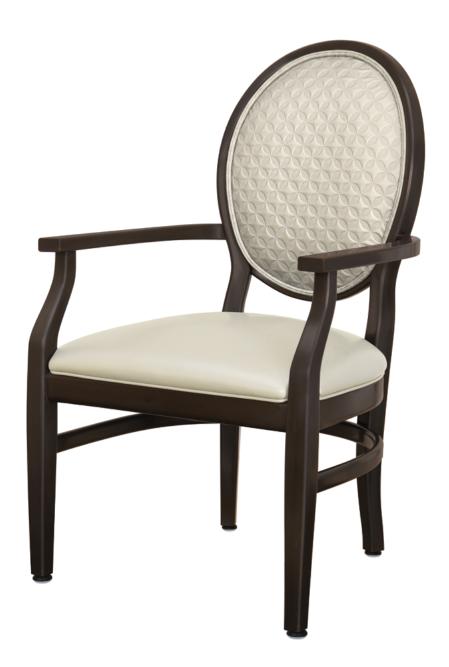

## bellasari

The Bellasari dining chair is graceful and refined featuring custom curved arms set against a framed oval upholstered back. The piping detailing, found on the border of the upholstered back and seat cushion, is a sophisticated style point.

Model: BSR111 23.5W 25.5D 39H 19.5SW 19SD 19SH 25AH

Durable Finish Kwalu's solid surface (½" thick) proprietary finish doesn't have any of the drawbacks of wood. The frames are moisture impervious, graffiti-resistant, easy to clean and maintenance-free.