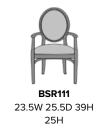

## bellasari

The Bellasari dining chair is graceful and refined featuring custom curved arms set against a framed oval upholstered back. The piping detailing, found on the border of the upholstered back and seat cushion, is a sophisticated style point.

Model: BSR111 23.5W 25.5D 39H 19.5SW 19SD 19SH 25AH

Durable Finish Kwalu's solid surface (½" thick) proprietary finish doesn't have any of the drawbacks of wood. The frames are moisture impervious, graffiti-resistant, easy to clean and maintenance-free.